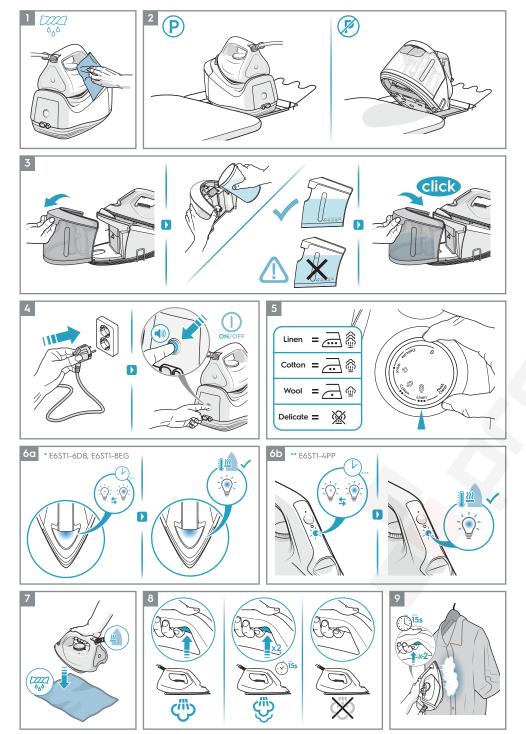

### CUSTOMER CARE AND SERVICE

When contacting Service, ensure that you have the following data available:

- Model Number
- PNC number
- Serial number

The information can be found on the rating plate.

\* Feature only available on models E6ST1-6DB, E6ST1-8EG \*\* Feature only available for model E6ST1-4PP