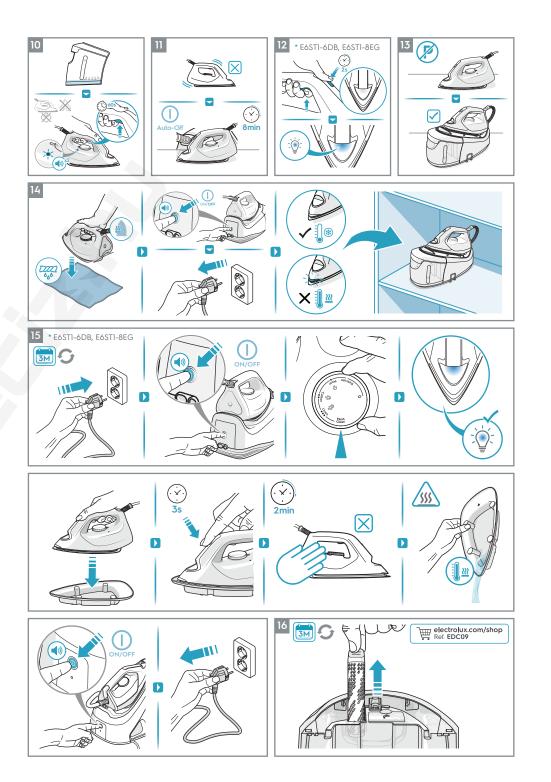

### CUSTOMER CARE AND SERVICE

When contacting Service, ensure that you have the following data available:

- Model Number
- PNC number
- Serial number

The information can be found on the rating plate.

\* Feature only available on models E6ST1-6DB, E6ST1-8EG \*\* Feature only available for model E6ST1-4PP